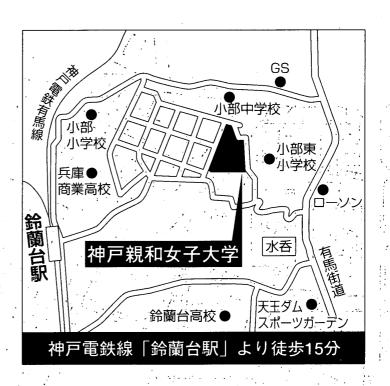

## 神戸親和女子大学へのアクセス 海棠のようには主から記録された必要を

神戸電鉄 鈴蘭台駅より 徒歩約15分 鈴蘭台駅から神戸親和女子大学までの専用シャトルバスも運行しています。(詳しくは10ページをご参照示さい。)

#### 2. 専用シャトルバス (無料)

[往路] 神戸電鉄鈴蘭台駅 → 神戸親和女子大学

15日は12:00~13:30、16日は8:30~9:30に運行します。

[復路] 神戸親和女子大学 → 神戸電鉄鈴蘭台駅

15日は18:30から懇親会終了まで。16日は16:45から順次運行します。

鈴蘭台駅前へは、道路が狭くバスを乗り入れすることができません。乗降場所は徒歩3分程度のところとなります。時間帯が集中するため相当な混雑が予想されます。スムーズな運行へのご理解をお願いいたします。

#### <専用シャトルバス> (無料)

鈴蘭台駅東改札を出て左へ線路沿い約300m 鈴蘭台コープ東店駐車場前から15日12:00~13:30、16日8:30~9:30順次、大学行きの専用シャトルバスを運行いたします。

#### <徒歩>

東改札口を出て、東へ約 1 kmまっすぐ坂 道を登ってください。