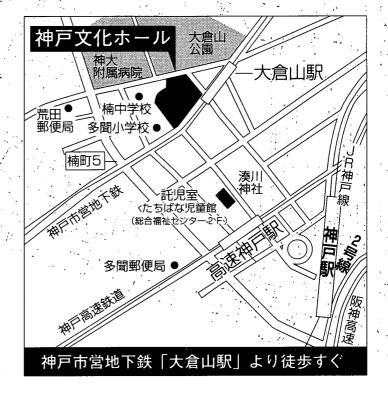

## 神戸文化ホール(記念講演会場)へのアクセス

- ■市営地下鉄大倉山駅より徒歩すぐ
- J R 神戸駅より 徒歩約12分

\*三宮駅よりは、市営地下鉄をご利用いただくのが便利です。

## 5月15日(土)

地下鉄大倉山駅西1番出口を出て、右手 すぐ。

JR神戸駅・私鉄各社高速神戸駅より 北側へ徒歩約8分となります。

\*市営地下鉄のご利用が便利です。