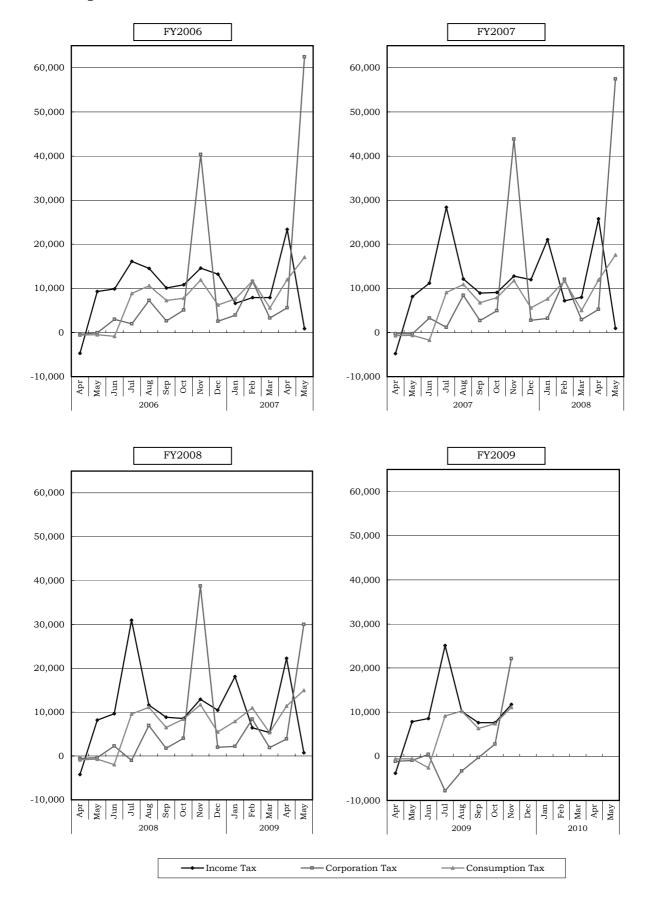

troleum<br>Gas Tax* | 130   | 0   | 1   | 10  | 10  | 10  | 11  | 11  | 10  |  |  |  | 63    |
| Aviation Fuel<br>Tax*           | 151   | 0   | 12  | 12  | 12  | 13  | 13  | 10  | 14  |  |  |  | 87    |
| Motor Vehicle<br>Tonnage Tax*   | 3,230 | 252 | 234 | 278 | 291 | 209 | 283 | 268 | 254 |  |  |  | 2,072 |
| Special Tonnage<br>Due          | 125   | 8   | 9   | 9   | 9   | 9   | 10  | 9   | 9   |  |  |  | 71    |
| Local Special<br>Corporate Tax  | 8,730 | 0   | 0   | 8   | 76  | 258 | 126 | 240 | 593 |  |  |  | 1,301 |
| Gasoline Tax                    | -     | -   | -   | ı   | -   | 1   | -   | -   | -   |  |  |  | -     |
| Special Tobacco<br>Tax          | 1,947 | 0   | 162 | 156 | 172 | 166 | 159 | 171 | 158 |  |  |  | 1,144 |

## $\cdot$ Trends in general account tax revenue



## · Trends in general account tax revenue (total)



## D. Receipts and Payments of the Treasury Funds with the Private Sector (5 Jan, 2010)

|   |                                                            | 2009     |           |            |            |          |               |             |            |         |          |          |          |
|---|------------------------------------------------------------|----------|-----------|------------|------------|----------|---------------|-------------|------------|---------|----------|----------|----------|
|   | Category                                                   |          | Jan       |            |            | Feb      |               |             | Mar        |         |          | Apr      |          |
| _ |