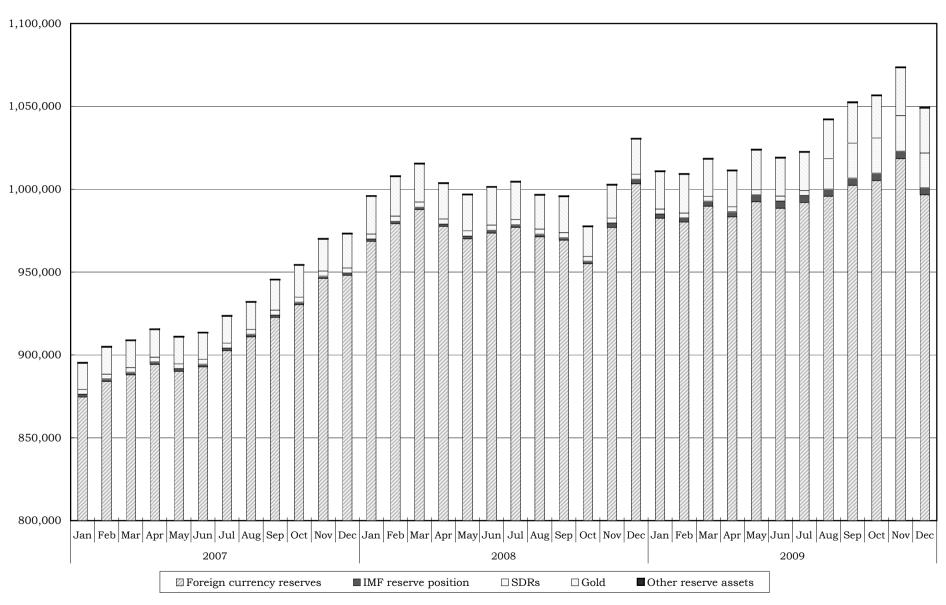

## **CONTENTS**

| STATI  | STICS (Released by Ministry of Finance)                                        |
|--------|--------------------------------------------------------------------------------|
| A. 1   | Monthly Report of the Fiscal Loan Fund (18 Dec.)2                              |
| В. 7   | Trade Statistics (25 Dec.)4                                                    |
| C. 7   | Taxes and Stamp Revenues (4 Jan.)8                                             |
| D. I   | Receipts and Payments of the Treasury Funds with the Private Sector (5 Jan.)12 |
| E. (   | Official Reserve Assets (8 Jan.)16                                             |
| F. I   | Balance of Payments (12 Jan.)                                                  |
| G. I   | International Transaction in Securities (Monthly: Based on reports from        |
| C      | designated major investors) (12 Jan.)22                                        |
| Н. 7   | The balance of Offshore Accounts (14 Jan.)24                                   |
| I. I   | Business Outlook Survey (24 Dec.)26                                            |
|        |                                                                                |
| APPEN  | IDIX                                                                           |
| I      | Monthly Economic Report (Jan.) (20 Jan.)30                                     |
| MAIN 1 | ECONOMIC INDICATORS OF JAPAN (January)                                         |