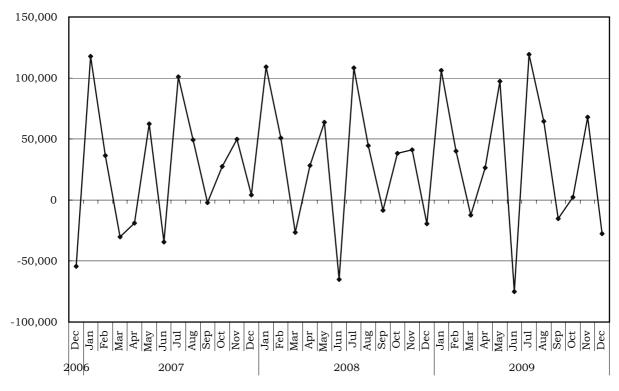

| 586,041  | 518,256  | 67,785  | 555,872  | 583,778  | -27,906 |
| 8 | Adjustments                                                | 10,486   | 10,226   | 260     | 6,374    | 6,767    | -394    | 4,737    | 4,532    | 205     | 10,084   | 9,797    | 287     |
| 9 | Grand Total(7+8)                                           | 569,136  | 584,436  | -15,300 | 505,466  | 503,221  | 2,245   | 590,778  | 522,787  | 67,990  | 565,956  | 593,575  | -27,619 |

| Redemption of T-Bills (TBs |       |        |        |        |
|----------------------------|-------|--------|--------|--------|
| and FBs) held to maturity  | 7,788 | 19,817 | 18,640 | 18,339 |
| by the Bank of Japan       |       |        |        |        |

## · Trend of Receipts and Payments



## · Trend of Balance (Grand Total)



## E. Official Reserve Assets at the End of Periods (8 Jan, 2010)

2007 (in millions of US dollars)

|          |        |                      | Jan     | Feb     | Mar     | Apr     | May     | Jun     | Jul     | Aug     | Sep     | Oct     | Nov     | Dec     |
|----------|--------|----------------------|---------|---------|---------|---------|---------|---------|---------|---------|---------|---------|---------|---------|
| Official | reserv | ve assets            | 895,383 | 905,048 | 908,958 | 915,623 | 911,137 | 913,572 | 923,718 | 932,157 | 945,601 | 954,484 | 970,185 | 973,365 |
|          | Foreig | gn currency reserves | 874,532 | 884,033 | 887,983 | 894,277 | 890,119 | 892,761 | 902,538 | 910,867 | 922,538 | 930,259 | 946,089 | 947,987 |
|          |        | Securities