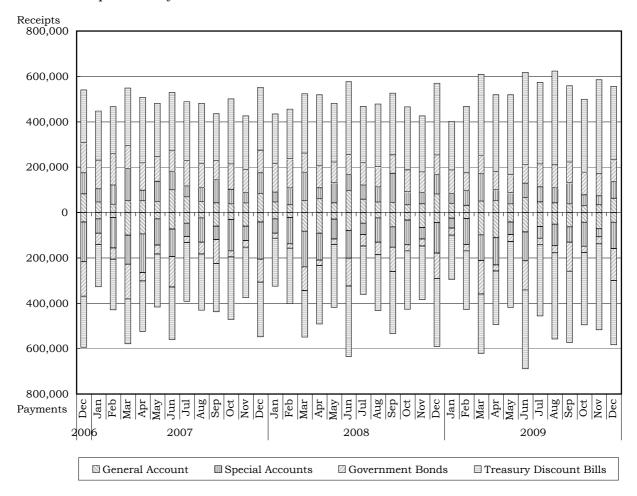

-15,560 | 499,093  | 496,454  | 2,639   | 586,041  | 518,256  | 67,785  | 555,872  | 583,778  | -27,906 |
| 8 | Adjustments                                                | 10,486   | 10,226   | 260     | 6,374    | 6,767    | -394    | 4,737    | 4,532    | 205     | 10,084   | 9,797    | 287     |
| 9 | Grand Total(7+8)                                           | 569,136  | 584,436  | -15,300 | 505,466  | 503,221  | 2,245   | 590,778  | 522,787  | 67,990  | 565,956  | 593,575  | -27,619 |

| Redemption of T-Bills (TBs |       |        |        |        |
|----------------------------|-------|--------|--------|--------|
| and FBs) held to maturity  | 7,788 | 19,817 | 18,640 | 18,339 |
| by the Bank of Japan       |       |        |        |        |

## · Trend of Receipts and Payments



## · Trend of Balance (Grand Total)



## E. Official Reserve Assets at the End of Periods (8 Jan, 2010)

2007 (in millions of US dollars)

|          |        |                      | Jan     | Feb     | Mar     | Apr     | May     | Jun     | Jul     | Aug     | Sep     | Oct     | Nov     | Dec     |
|----------|--------|----------------------|---------|---------|---------|---------|---------|---------|---------|---------|---------|---------|---------|---------|
| Official | reserv | ve assets            | 895,383 | 905,048 | 908,958 | 915,623 | 911,137 | 913,572 | 923,718 | 932,157 | 945,601 | 954,484 | 970,185 | 973,365 |
|          | Foreig | gn currency reserves | 874,532 | 884,033 | 887,983 | 894,277 | 890,119 | 892,761 | 902,538 | 910,867 | 922,538 | 930,259 | 946,089 | 947,987