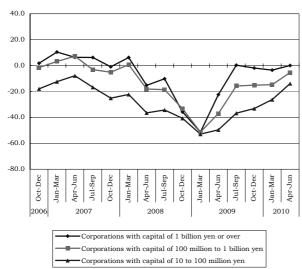

## **CONTENTS**

| STATI  | STICS (Released by Ministry of Finance)                                        |
|--------|--------------------------------------------------------------------------------|
| A. 1   | Monthly Report of the Fiscal Loan Fund (18 Dec.)2                              |
| В. 7   | Trade Statistics (25 Dec.)4                                                    |
| C. 7   | Taxes and Stamp Revenues (4 Jan.)8                                             |
| D. I   | Receipts and Payments of the Treasury Funds with the Private Sector (5 Jan.)12 |
| E. (   | Official Reserve Assets (8 Jan.)16                                             |
| F. I   | Balance of Payments (12 Jan.)                                                  |
| G. I   | International Transaction in Securities (Monthly: Based on reports from        |
| C      | designated major investors) (12 Jan.)22                                        |
| Н. 7   | The balance of Offshore Accounts (14 Jan.)24                                   |
| I. I   | Business Outlook Survey (24 Dec.)26                                            |
|        |                                                                                |
| APPEN  | IDIX                                                                           |
| I      | Monthly Economic Report (Jan.) (20 Jan.)30                                     |
| MAIN 1 | ECONOMIC INDICATORS OF JAPAN (January)                                         |