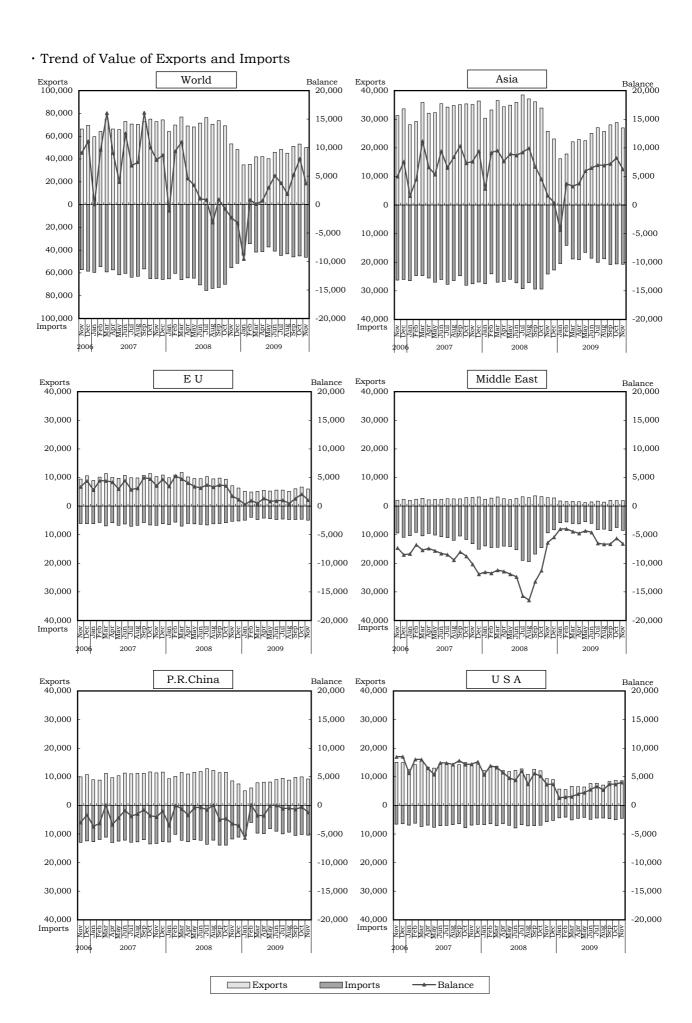

## **B. Trade Statistics** (25 Dec, 2009)

| 1 | Value | of Exports | hae | Imports | hw Ar | ലെ (ഗവ | 1ntm/ |
|---|-------|------------|-----|---------|-------|--------|-------|

(in 100 millions of yen)