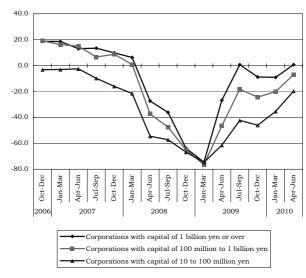

## **CONTENTS**

| STATI  | STICS (Released by Ministry of Finance)                                        |
|--------|--------------------------------------------------------------------------------|
| A. 1   | Monthly Report of the Fiscal Loan Fund (18 Dec.)2                              |
| В. 7   | Trade Statistics (25 Dec.)4                                                    |
| C. 7   | Taxes and Stamp Revenues (4 Jan.)8                                             |
| D. I   | Receipts and Payments of the Treasury Funds with the Private Sector (5 Jan.)12 |
| E. (   | Official Reserve Assets (8 Jan.)16                                             |
| F. I   | Balance of Payments (12 Jan.)                                                  |
| G. I   | International Transaction in Securities (Monthly: Based on reports from        |
| C      | designated major investors) (12 Jan.)22                                        |
| Н. 7   | The balance of Offshore Accounts (14 Jan.)24                                   |
| I. I   | Business Outlook Survey (24 Dec.)26                                            |
|        |                                                                                |
| APPEN  | IDIX                                                                           |
| I      | Monthly Economic Report (Jan.) (20 Jan.)30                                     |
| MAIN 1 | ECONOMIC INDICATORS OF JAPAN (January)                                         |