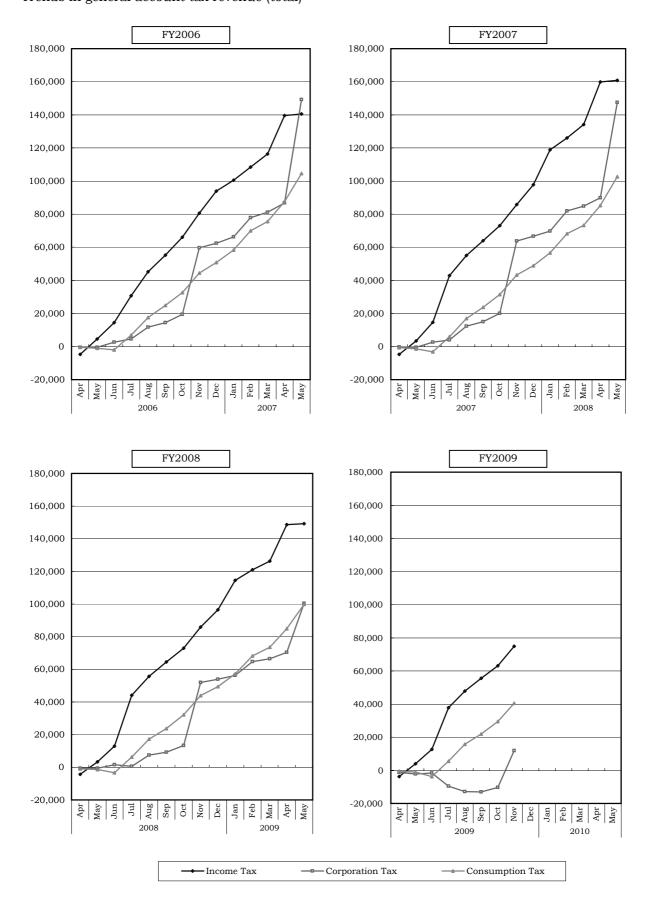

10  | 11  | 11  | 10  |  |  |  | 63    |
| Aviation Fuel<br>Tax*           | 151   | 0   | 12  | 12  | 12  | 13  | 13  | 10  | 14  |  |  |  | 87    |
| Motor Vehicle<br>Tonnage Tax*   | 3,230 | 252 | 234 | 278 | 291 | 209 | 283 | 268 | 254 |  |  |  | 2,072 |
| Special Tonnage<br>Due          | 125   | 8   | 9   | 9   | 9   | 9   | 10  | 9   | 9   |  |  |  | 71    |
| Local Special<br>Corporate Tax  | 8,730 | 0   | 0   | 8   | 76  | 258 | 126 | 240 | 593 |  |  |  | 1,301 |
| Gasoline Tax                    | -     | -   | -   | ı   | -   | 1   | -   | -   | -   |  |  |  | -     |
| Special Tobacco<br>Tax          | 1,947 | 0   | 162 | 156 | 172 | 166 | 159 | 171 | 158 |  |  |  | 1,144 |

## $\cdot$ Trends in general account tax revenue



## · Trends in general account tax revenue (total)



## D. Receipts and Payments of the Treasury Funds with the Private Sector (5 Jan, 2010)

|   |                                                            | 2009     |           |            |            |          |               |             |            |         |          |          |          |
|---|------------------------------------------------------------|----------|-----------|------------|------------|----------|---------------|-------------|------------|---------|----------|----------|----------|
|   | Category                                                   |          | Jan       |            |            | Feb      |               |             | Mar        |         |          | Apr      |          |
| _ |                                                            | Rec