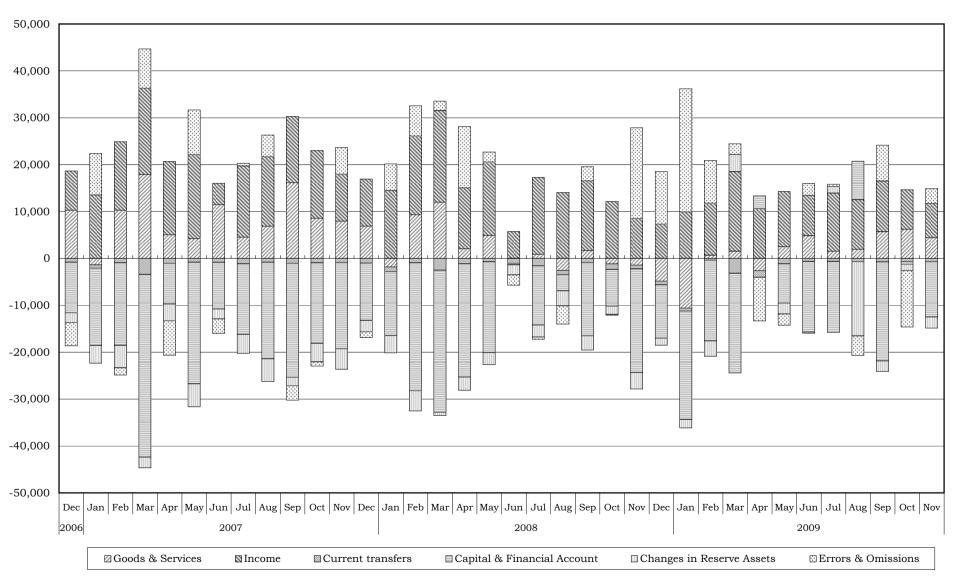

## **CONTENTS**

| STATI  | STICS (Released by Ministry of Finance)                                        |
|--------|--------------------------------------------------------------------------------|
| A. 1   | Monthly Report of the Fiscal Loan Fund (18 Dec.)2                              |
| В. 7   | Trade Statistics (25 Dec.)4                                                    |
| C. 7   | Taxes and Stamp Revenues (4 Jan.)8                                             |
| D. I   | Receipts and Payments of the Treasury Funds with the Private Sector (5 Jan.)12 |
| E. (   | Official Reserve Assets (8 Jan.)16                                             |
| F. I   | Balance of Payments (12 Jan.)                                                  |
| G. I   | International Transaction in Securities (Monthly: Based on reports from        |
| C      | designated major investors) (12 Jan.)22                                        |
| Н. 7   | The balance of Offshore Accounts (14 Jan.)24                                   |
| I. I   | Business Outlook Survey (24 Dec.)26                                            |
|        |                                                                                |
| APPEN  | IDIX                                                                           |
| I      | Monthly Economic Report (Jan.) (20 Jan.)30                                     |
| MAIN 1 | ECONOMIC INDICATORS OF JAPAN (January)                                         |