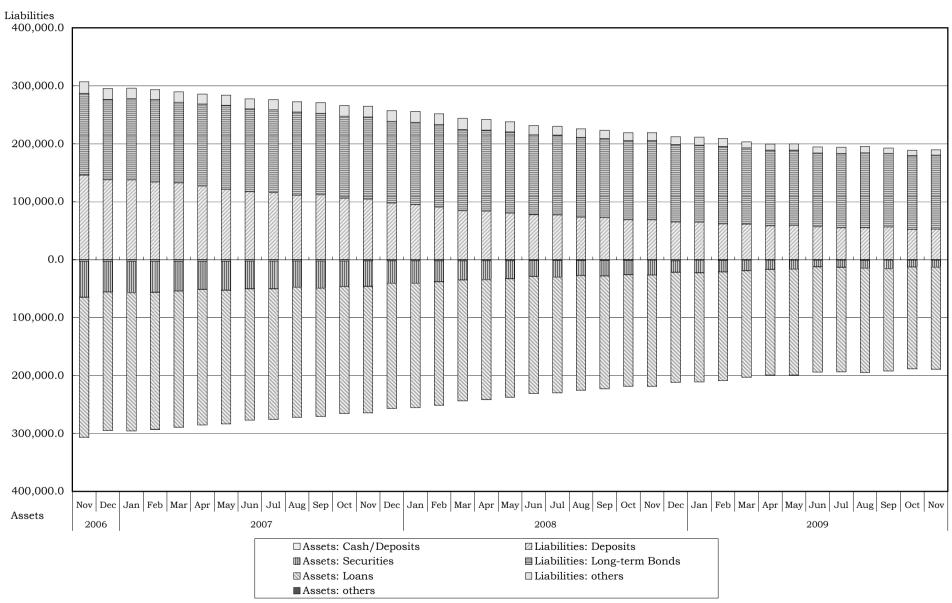

## **B. Trade Statistics** (25 Dec, 2009)

| 1 | Value | of Exports | hae | Imports | hw Ar | ലെ (ഗവ | 1ntm/ |
|---|-------|------------|-----|---------|-------|--------|-------|

(in 100 millions of yen)