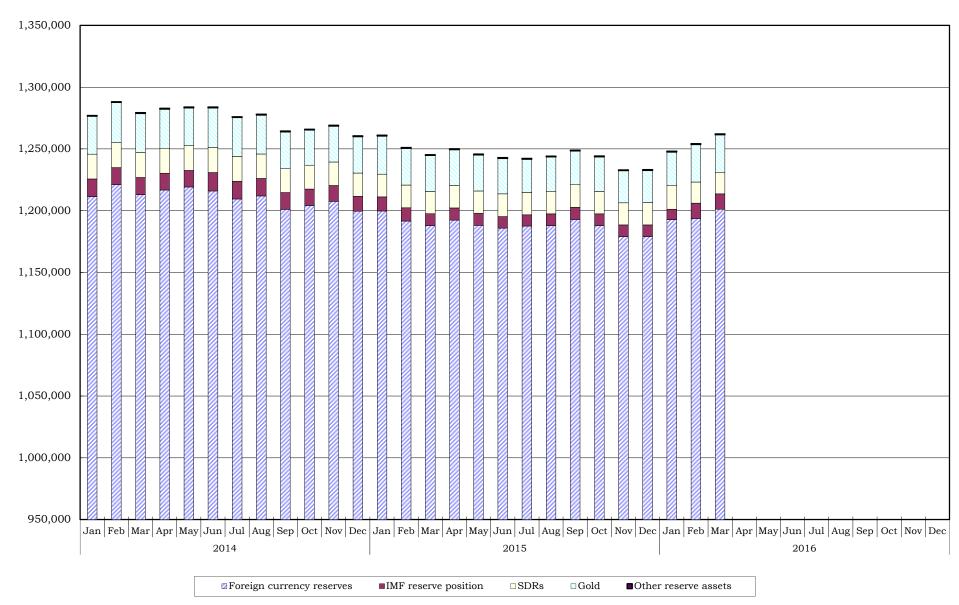

| Gold   |                      | 27,353    | 30,381    | 30,434    |     |     |     |     |     |     |     |     |     |
|          | Other  | reserve assets       | 502       | 505       | 523       |     |     |     |     |     |     |     |     |     |

(Note) 1. Coverage of this template is the monetary authorities and other central government, excluding social security.

Source: International Bureau (http://www.mof.go.jp/english/international\_policy/reference/official\_reserve\_assets/index.htm)

<sup>2.</sup> Current market exchange rates are used for valuation of non-US dollar denominated assets/liabilities.

<sup>3.</sup> Securities and gold reflect marked to market values.

<sup>4.</sup> Figures may not total due to rounding.

#### · Trend of Official Reserve Assets



#### F. Balance of Payments (8 April 2016)

(in 100 millions of yen)

|     |                                             | 2015   |        |         |        |         |         |         |         |         |        |        | 2016    |         |
|-----|---------------------------------------------|--------|--------|---------|--------|---------|---------|---------|---------|---------|--------|--------|---------|---------|
|     |                                             | Feb    | Mar    | Apr     | May    | Jun     | Jul     | Aug     | Sep     | Oct     | Nov    | Dec    | Jan(P)  | Feb(P)  |
| Cui | rrent Account                               | 14,873 | 27,870 | 13,259  | 18,536 | 5,410   | 17,938  | 16,249  | 14,521  | 14,018  | 11,059 | 9,401  | 5,208   | 24,349  |
|     | Good