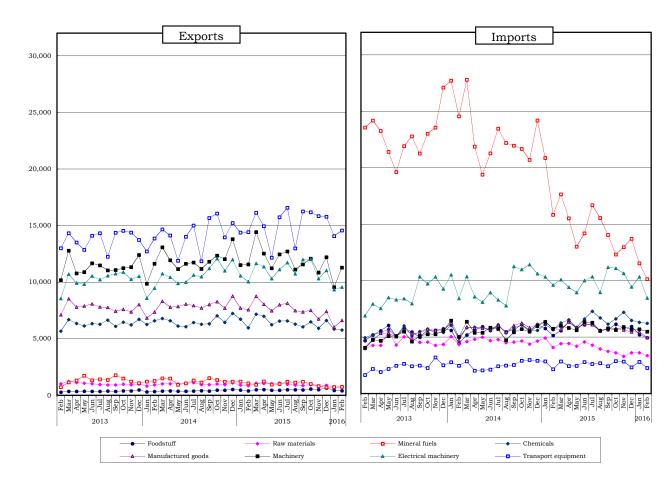

### **B. Trade Statistics** (30 March 2016)

| 1 ' | Value | of F  | vnorte  | hne | Imports | hv  | Area | (Country | ١ |
|-----|-------|-------|---------|-----|---------|-----|------|----------|---|
| Ι.  | vaiue | OI L. | zhor (2 | anu | mports  | IJγ | Arca | (Country | , |