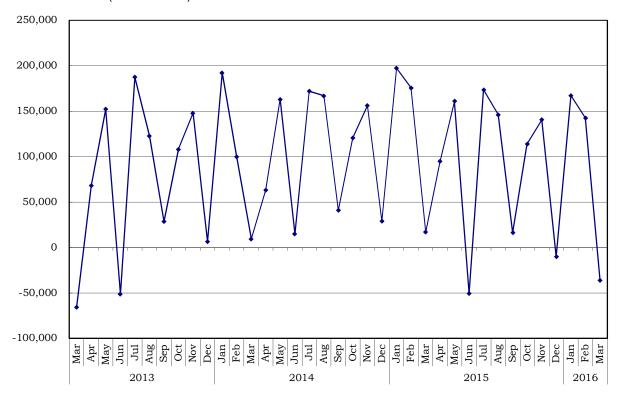

| 7,423    | 7,454    | -31     | 5,416    | 5,225    | 191     | 11,367   | 3,763    | 7,604   | 11,674                              | 7,330    | 4,343   |
| 9 | Grand Total<br>(7+8)                                       | 587,581  | 597,615  | -10,034 | 461,645  | 294,671  | 166,974 | 598,446  | 456,011  | 142,435 | 572,152                             | 608,486  | -36,334 |

| Redemption of T-Bills   |        |        |        |        |
|-------------------------|--------|--------|--------|--------|
| (TBs and FBs) held to   | 50,301 | 40.744 | 53,693 | 27,559 |
| maturity by the Bank of | 50,501 | 40,744 | 55,095 | 27,559 |
| Japan                   |        |        |        |        |

#### · Trend of Receipts and Payments



#### · Trend of Balance (Grand Total)



#### E. Official Reserve Assets at the End of Periods (7 April 2016)

2014 (in millions of US dollars)

|         |         |                      | Jan       | Feb       | Mar       | Apr       | May       | Jun       | Jul       | Aug       | Sep       | Oct       | Nov       | Dec       |
|---------|---------|----------------------|-----------|-----------|-----------|-----------|-----------|-----------|-----------|-----------|-----------|-----------|-----------|-----------|
| Officia | l reser | ve assets            | 1,277,058 | 1,288,206 | 1,279,346 | 1,282,822 | 1,283,920 | 1,283,921 | 1,276,027 | 1,278,011 | 1,264,405 | 1,265,925 | 1,269,079 | 1,260,548 |
|         | Forei   | gn currency reserves | 1,211,473 | 1,221,108 | 1,212,934 | 1,216,804 | 1,219,271 | 1,216,005 | 1,209,466