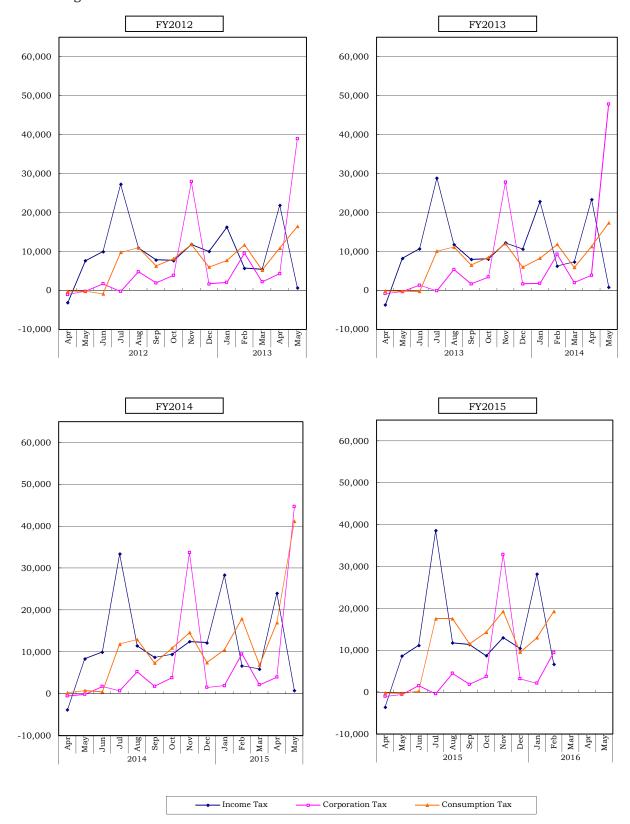

8  | 874    | 465    | 5,392       | 252    |     |     |     | 20,509   |
| Special Tobacco<br>Tax                                         | 1,401              | 0           | 129    | 123    | 118    | 136    | 121    | 119    | 131    | 113    | 139         | 103    |     |     |     | 1,231    |
| Special income<br>tax for<br>reconstruction                    | 3,677              | -76         | 180    | 232    | 802    | 246    | 237    | 180    | 271    | 215    | 587         | 139    |     |     |     | 3,013    |
| other                                                          | _                  | -3          | 2      | 23     | 7      | -1     | -5     | -1     | 5      | 9      | 2           | 5      |     |     |     | 43       |

#### · Trends in general account tax revenue



#### · Trends in general account tax revenue (total)



### D. Receipts and Payments of the Treasury Funds with the Private Sector (4 April 2016)

|   |                                                            | 2015     |          |         | •        |          |         | •        | *********************** |         | <b>P</b> |          |         |
|---|------------------------------------------------------------|----------|----------|---------|----------|----------|---------|----------|-------------------------|---------|----------|----------|---------|
|   | Category                                                   |          | Apr      |         |          | May      |         |          | Jun                     |         | 0        | Jul      |         |
|   |