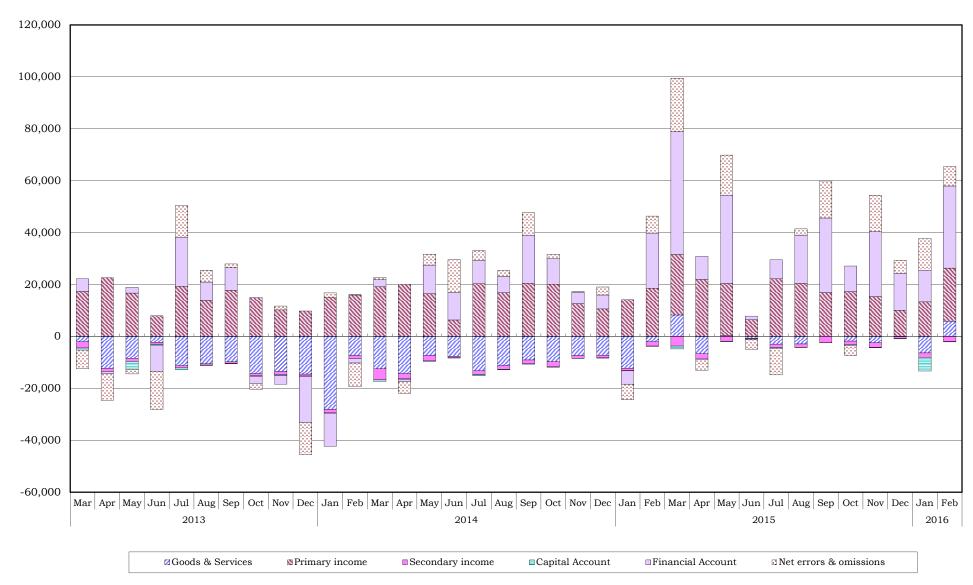

| -3,649 | -51,142 | 2,532   | -48,206 | -54,738 | 37,340  | -7,373 | -8,191 | -12,170 | -70,612 |
|     | Reserve assets                              | 1,877  | -568   | -301    | 1,884  | 847     | 244     | 1,811   | 67      | 119     | 2,740  | -1,516 | 1,790   | 1,053   |
| Net | t errors & omissions                        | 6,491  | 20,557 | -4,305  | 15,492 | -3,877  | -10,102 | 2,435   | 14,257  | -3,956  | 14,041 | 4,972  | 12,184  | 7,465   |

(Notes) 1. Totals may not add due to rounding.

<sup>2. &</sup>quot;(P)" means Preliminary.

<sup>3.</sup> Certain figures from February 2013 up to September 2015 are revised as of April 8, 2016 (this includes revision of Reinvested earnings and related items from February 2013 up to September 2014).

#### · Trend of Balance of Payments



|                          |            |        |        |        |        |        |        |        |        |        |        | ( 111 1 0 | )U IIIIIIIUII | <u> </u> |
|--------------------------|------------|--------|--------|--------|--------|--------|--------|--------|--------|--------|--------|-----------|---------------|----------|
|                          |            | 2015   |        |        |        |        |        |        |        |        |        |           | 2016          |          |
|                          |            | Feb    | Mar    | Apr    | May    | Jun    | Jul    | Aug    | Sep    | Oct    | Nov    | Dec       | Jan(P)        | Feb(P)   |
| Direct Investment Assets | Execution  | 46,821 | 55,015 | 39,257 | 52,199 | 56,463 | 53,200 | 60,932 | 61,941 |