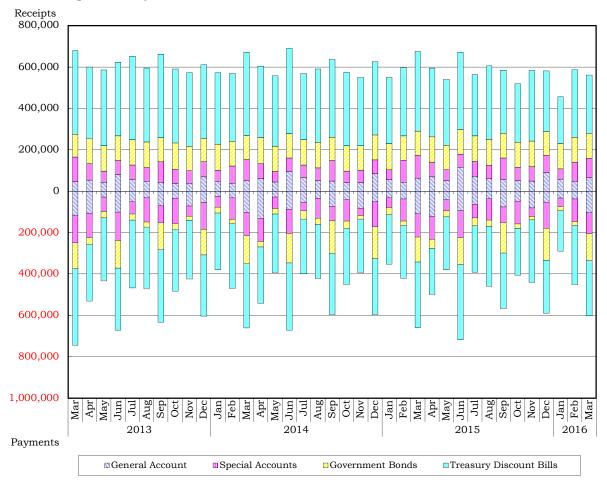

Adjustments                                                | 7,423    | 7,454    | -31     | 5,416    | 5,225    | 191     | 11,367   | 3,763    | 7,604   | 11,674                              | 7,330    | 4,343   |
| 9 | Grand Total<br>(7+8)                                       | 587,581  | 597,615  | -10,034 | 461,645  | 294,671  | 166,974 | 598,446  | 456,011  | 142,435 | 572,152                             | 608,486  | -36,334 |

| Redemption of T-Bills   |        |        |        |        |
|-------------------------|--------|--------|--------|--------|
| (TBs and FBs) held to   | 50,301 | 40.744 | 53,693 | 27,559 |
| maturity by the Bank of | 50,501 | 40,744 | 55,095 | 27,559 |
| Japan                   |        |        |        |        |

#### · Trend of Receipts and Payments



#### · Trend of Balance (Grand Total)



#### E. Official Reserve Assets at the End of Periods (7 April 2016)

2014 (in millions of US dollars)

|         |         |                      | Jan       | Feb       | Mar       | Apr       | May       | Jun       | Jul       | Aug       | Sep       | Oct       | Nov       | Dec       |
|---------|---------|----------------------|-----------|-----------|-----------|-----------|-----------|-----------|-----------|-----------|-----------|-----------|-----------|-----------|
| Officia | l reser | ve assets            | 1,277,058 | 1,288,206 | 1,279,346 | 1,282,822 | 1,283,920 | 1,283,921 | 1,276,027 | 1,278,011 | 1,264,405 | 1,265,925 | 1,269,079 | 1,260,548 |
|         | Forei   | gn currency reserves | 1,211,473 | 1,221,108 | 1,212,934 | 1,216