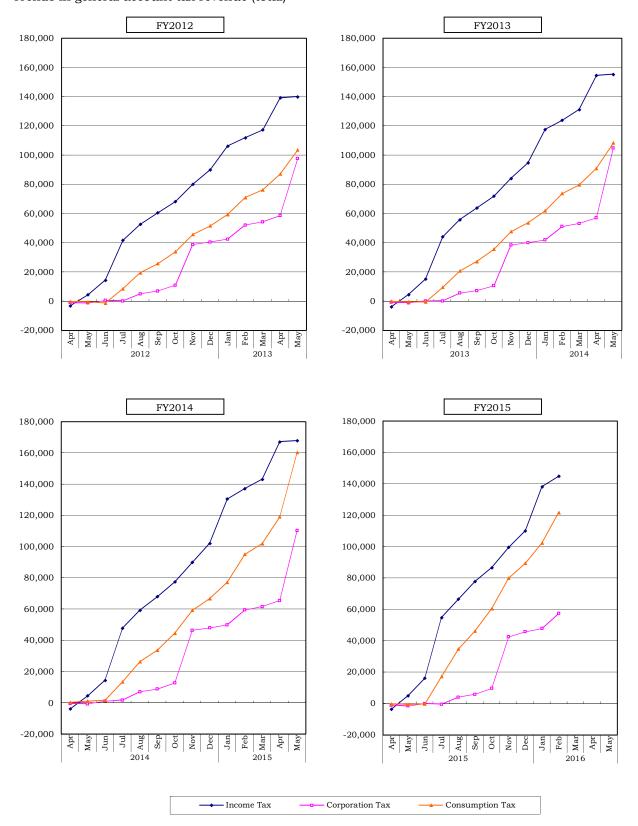

|     | 20,509   |
| Special Tobacco<br>Tax                                         | 1,401              | 0           | 129    | 123    | 118    | 136    | 121    | 119    | 131    | 113    | 139         | 103    |     |     |     | 1,231    |
| Special income<br>tax for<br>reconstruction                    | 3,677              | -76         | 180    | 232    | 802    | 246    | 237    | 180    | 271    | 215    | 587         | 139    |     |     |     | 3,013    |
| other                                                          | _                  | -3          | 2      | 23     | 7      | -1     | -5     | -1     | 5      | 9      | 2           | 5      |     |     |     | 43       |

#### · Trends in general account tax revenue



#### · Trends in general account tax revenue (total)



### D. Receipts and Payments of the Treasury Funds with the Private Sector (4 April 2016)

|   |                                                            | 2015     |          |         | •        |          |         | •        | *********************** |         | <b>P</b> |          |         |
|---|------------------------------------------------------------|----------|----------|---------|----------|----------|---------|----------|-------------------------|---------|----------|----------|---------|
|   | Category                                                   |          | Apr      |         |          | May      |         |          | Jun                     |         | 0        | Jul      |         |
|   |                                                            | Receipts |