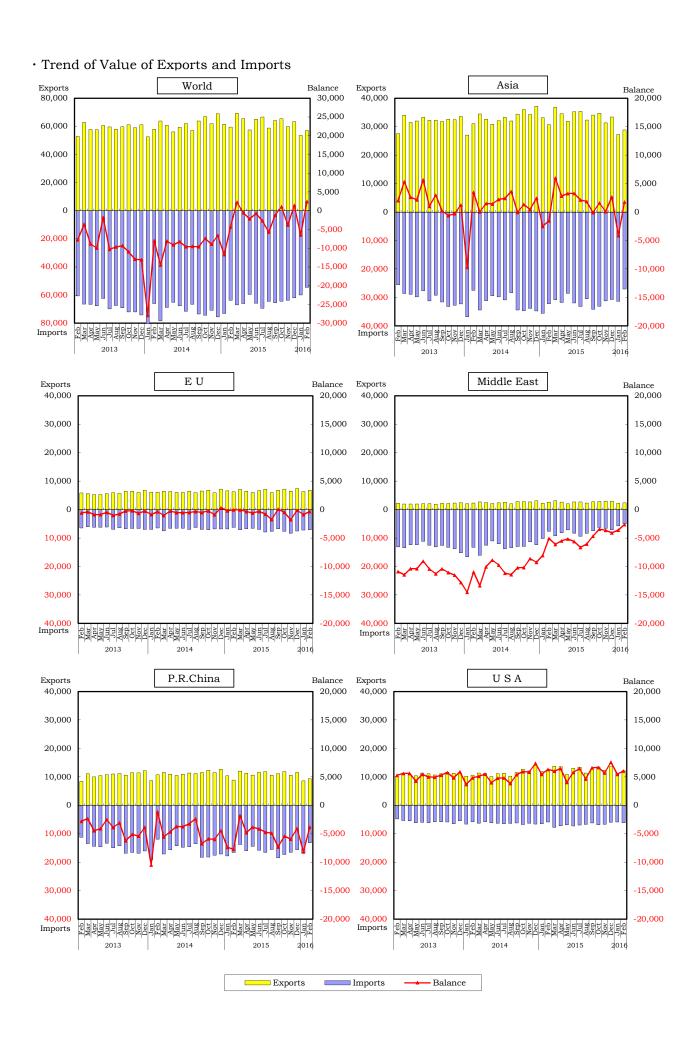

### **B. Trade Statistics** (30 March 2016)

| 1 ' | Value | of F  | vnorte  | hne | Imports | hv  | Area | (Country | ١ |
|-----|-------|-------|---------|-----|---------|-----|------|----------|---|
| Ι.  | vaiue | OI L. | zhor (2 | anu | mports  | IJγ | Arca | (Country | , |